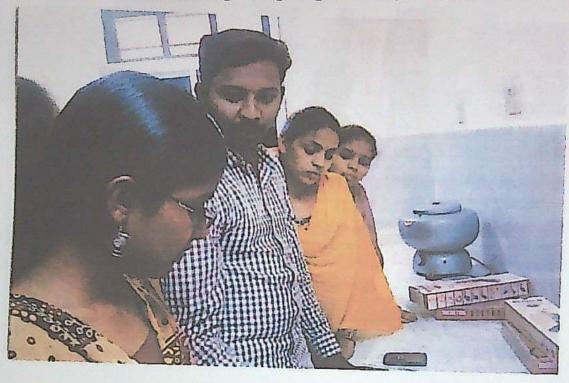

| -       | -     | la | -     |     |    | _    |       | 4    |           | -  | -    |    | 1    | -   | 1    | -   | _   | -  | -  | -  |    | - altr | -               | -       | - |            | _  |

2021-2022 clinical pathology

Lab technician Mr.RAJU explaining the procedure of ESR to students



Lab technician Mr.RAJU explaining the procedure of ESR to students



2021-2022 clinical pathology Teaching and non-teaching staff getting their blood groups identified



SR & BGNR GOVT. ARTS & SCIENCE COLLEGE (A) KHAMMAM- 507 002 TELANGANA



# DEPARTMENT OF ZOOLOGY

Regd. No. XXXXXXXX This is to certify that

XXXXXXXXXXXXX

S/o xxxxxxxxxx

Student of

SR & BGNR Govt. Arts & Science College, Khammam (A)

has been declared to have qualified in the prescribed examination for certificate course in



which was held in the month of xxxxxx, 20xx

Co - ordinator Clinical Pathology

Incharge Dept. of Zoology

Principal



# SR&BGNR GOVT. ARTS & SCIENCE COLLEGE (A), KHAMMAM

# Department of Physics

# Certificate course on Home Electrician

# December-2021

CONDUCTED BY: 1)Y.Ravindra Reddy, As