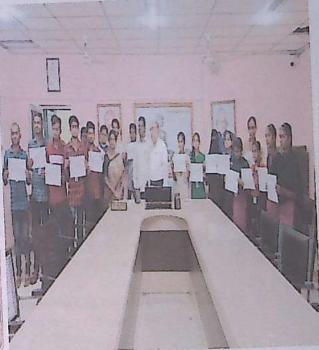

CERTIFICATE COURSE on PUBLIC SPEAKING on 25-11-2021 TO 07-01-2022 OrganizedBy Department of English SR & BGNR GOVERNMENT ARTS & SCIENCE COLLEG AUTONOMOUS KHAMMAM

Organizing Committee

SRI K.S.S.RATNA PRASAD Dr. N.V.B.SARMA Dr. G.VARALAXMI S.ANJANI