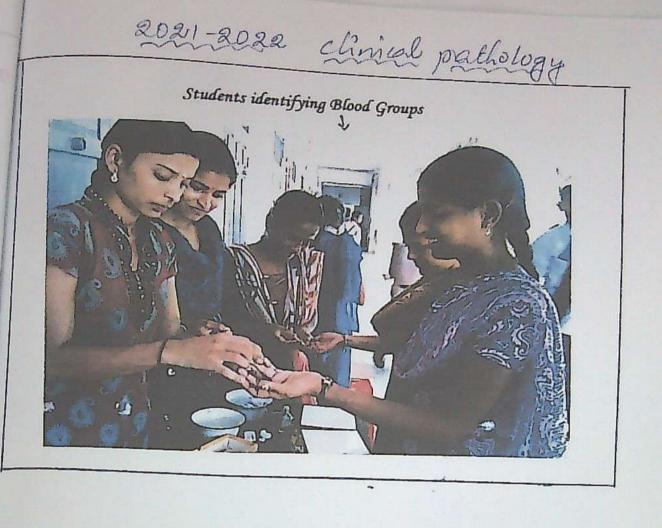

| -       | -     | la | -     |     |    | _    |       | 4    |           | -  | -    |    | 1    | -   | 1    | -   | _   | -  | -  | -  |    | - altr | -               | -       | - |            | _  |

2021-2022 clinical pathology

Lab technician Mr.RAJU explaining the procedure of ESR to students



Lab technician Mr.RAJU explaining the procedure of ESR to students



2021-2022 clinical pathology Teaching and non-teaching staff getting their blood groups identified



SR & BGNR GOVT. ARTS & SCIENCE COLLEGE (A) KHAMMAM- 507 002 TELANGANA



# DEPARTMENT OF ZOOLOGY

Regd. No. XXXXXXXX This is to certify that

XXXXXXXXXXXXX

S/o xxxxxxxxxx

Student of

SR & BGNR Govt. Arts & Science College, Khammam (A)

has been declared to have qualified in the prescribed examination for certificate course in



which was held in the month of xxxxxx, 20xx

Co - ordinator Clinical Pathology

Incharge Dept. of Zoology

Principal



# SR&BGNR GOVT. ARTS & SCIENCE COLLEGE (A), KHAMMAM

# Department of Physics

# Certificate course on Home Electrician

# December-2021

CONDUCTED BY: 1)Y.Ravindra Reddy, Asst. prof. of Physics 2) N.Srinivas Rao, Asst. prof. of Physics

N. See into

Head Dept. of Physics, S.R. & B.G.N.R. Govt. Collegies, KHAMMAN - E

# SR&BGNR GOVT. ARTS & SCI