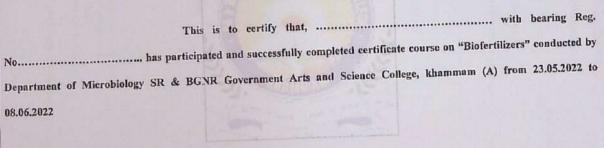

| P  |
| 11.  | B.Tharun Reddy      | III MB.B.Z | 2620-4851             | P  | P  | P  | A  | P  | P  | P  | P   | P  | P  | P  | P  | P  | P  | P  |
| 12.  | I. Raju             | III MB B.Z | 2620-4853             | P  | P  | P  | P  | P  | P  | P  | P   | P  | P  | P  | P  | P  | A  | P  |
| 13   | K Sai Ganesh        | III MB.B.Z | 2620-4854             | P  | P  | P  | P  | P  | P  | P  | P   | P  | P  | P  | P  | P  | P  | P  |

and Frank and the state

Signature of the HOD



### **Types of Biofertilizers**



#### **Applications of Biofertilizers**

### **Applications of Biofertilizers**







#### SR & BGNR GOVERNMENT ARTS AND SCIENCE COLLEGE KHAMMAM, TELANGANA STATE: 507002 DEPARTMENT OF MICROBIOLOGY

CERTIFICATE COURSE ON

BIOFERTILIZERS

\*\*\*\*\*\*\*\*

#### CERTIFICATE



Coordinator

**UGC** coordinator

Principal

#### SR&BGNR Govt Arts & Science College (A Khammam <u>Dept of Microbiology</u> <u>Certificate Course on Biofertilizers</u> <u>23.05.2022 to 08.06.2022</u>

#### **Question paper**

**Duration: 1Hour** 

Max.Marks:20

Section-A

#### Answer all the multiple choice questions

5X1=5M



#### Identify the Bacteria

- a) Cyanobacteria
- b) Azolla
- c) Nostoc
- d) Rhizobium with root nodule
- e)

1.

- 2. Azolla is used as a biofertilizer as it possesses
- a) humus in large quantities
- b) rhizobium
- c) mycorrhiza
- d) cyanobacteria



#### **Identify the Bacteria**

- a) Blue Green Algae
- b) Azolla

3,

- c) Bacteria
- d) Fungi
- 4. WHAT ARE BIOFERTILIZERS?
- a) Biofertilizers are products based on plants
- b) Biofertilizers are products based o