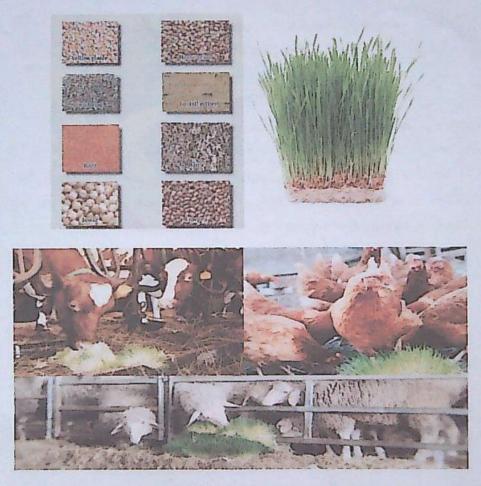

|                                                                                                                                                                                                                                                  | 1, 1, 2, 10, 13, 14, 15, 16, 17, 18                   | ] |
|--------------------------------------------------------------------------------------------------------------------------------------------------------------------------------------------------------------------------------------------------|-------------------------------------------------------|---|
| DATE<br>10 HALLTICKET NAME OF THE STUDENT<br>57 26213020 BANOTH PUSHPA LATHA<br>59 26213021 BANOTH THARUN<br>59 26214008 BANOTH SUMAN<br>59 26214009 BANOTHU SANDEEP KUMAR<br>60 26214009 BANOTHU SANDEEP KUMAR<br>61 26214010 BAYYA VENU PRASAD | $\begin{array}{c ccccccccccccccccccccccccccccccccccc$ |   |