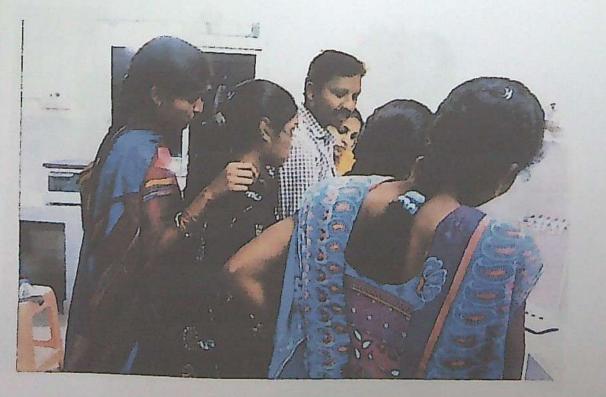

| -       | -     | la | -     |     |    | _    |       | 4    |           | -  | -    |    | 1    | -   | 1    | -   | _   | -  | -  | -  |    | - altr | -               | -       | - |            | _  |

2021-2022 clinical pathology

Lab technician Mr.RAJU explaining the procedure of ESR to students



Lab technician Mr.RAJU explaining the procedure of ESR to students



2021-2022 clinical pathology Teaching and non-teaching staff getting their blood groups identified



SR & BGNR GOVT. ARTS & SCIENCE COLLEGE (A) KHAMMAM- 507 002 TELANGANA



# DEPARTMENT OF ZOOLOGY

Regd. No. XXXXXXXX This is to certify that

XXXXXXXXXXXXX

S/o xxxxxxxxxx

Student of

SR & BGNR Govt. Arts & Science College, Khammam (A)

has been declared to have qualified in the prescribed examination for certificate course in



which was held in the month of xxxxxx, 20xx

Co - ordinator Clinical Pathology

Incharge Dept. of Zoology

Principal



# SR&BGNR GOVT. ARTS & SCIENCE COLLEGE (A), KHAMMAM

# Department of Physics

# Certificate course on Home Electrician

# December-2021

CONDUCTED BY: 1)Y.Ravindra Reddy, Asst. prof. of Physics 2) N.Srinivas Rao, Asst. prof. of Physics

N. See