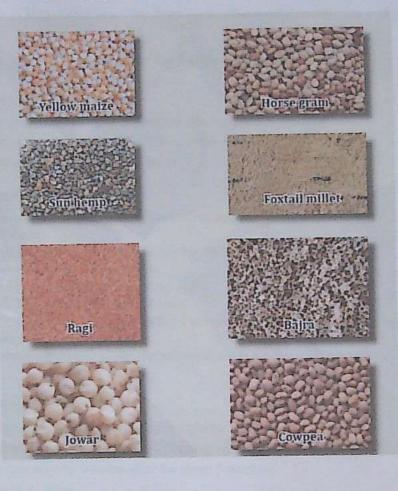

|                                                                                                                                                                                                                                                  | 1, 1, 2, 10, 13, 14, 15, 16, 17, 18                   | ] |
|--------------------------------------------------------------------------------------------------------------------------------------------------------------------------------------------------------------------------------------------------|-------------------------------------------------------|---|
| DATE<br>10 HALLTICKET NAME OF THE STUDENT<br>57 26213020 BANOTH PUSHPA LATHA<br>59 26213021 BANOTH THARUN<br>59 26214008 BANOTH SUMAN<br>59 26214009 BANOTHU SANDEEP KUMAR<br>60 26214009 BANOTHU SANDEEP KUMAR<br>61 26214010 BAYYA VENU PRASAD | $\begin{array}{c ccccccccccccccccccccccccccccccccccc$ |   |